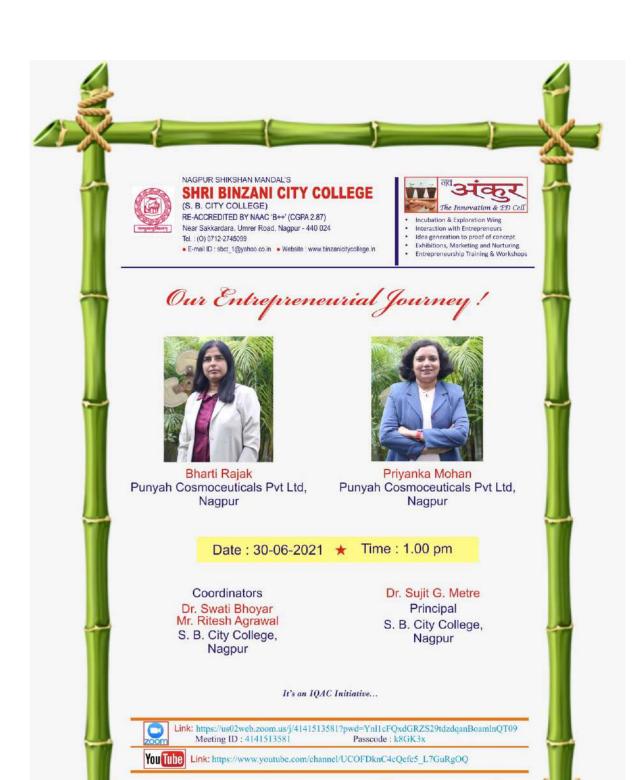

mail.com

sangeeta.ghogre3@gmail.com

ajhasbcity@gmail.com

amrapalimodak@gmail.com

farhayusuf6@gmail.com

vaishalinandagawli@gmail.com

jaispriti500@gmail.com

archanaanturkar83@gmail.com

shrigurumauli10@gmail.com

bhoyarvibha21@gmail.com

damyantimatesbcity@gmail.com

# Screenshot of Email received from RGNIIPM, Nagpur



#### $\underline{https://us02web.zoom.us/j/4141513581?pwd=Ynl1cFQxdGRZS29tdzdqanBoamlnQT09}$











Dr Sujit Metre Principal

S B City College Nagpur

#### Entrepreneurship Development Workshop





### Nagpur Shikshan Mandal's

### SHRI BINZANI CITY COLLEGE, NAGPUR



RE-ACCREDITED BY NAAC B++( CGPA 2.87 )



# ABCDE

#### **COLLEGE WEBSITE**

www.binzanicitycollege.in email:sbct\_1@yahoo.co.in Ph.:0712-2745099

BROCHURE of Workshop conducted by ED Cell 2020-21



# तत्पुळगुळिला **ग**

#### NAGPUR SHIKSHAN MANDAL'S

#### SHRI BINZANI CITY COLLEGE

(S. B. CITY COLLEGE)

RE-ACCREDITED BY NAAC 'B++' (CGPA 2.87)

Near Sakkardara, Umrer Road, Nagpur - 440 024

Tel.: (O) 0712-2745099

• E-mail ID : sbct\_1@yahoo.co.in • Website : www.binzanicitycollege.in

- President
   A. K. GANDHI I 2426883, 6619800
- Secretary
   DR. HARISH RATHI I 9730037001
- Principal DR. SUJIT G. METRE 9822714241

#### INTERNAL QUALITY ASSURANCE CELL (IQAC)

## AIDANJI BINZANI CENTRE FOR DEVELOPING ENTREPRENEURSHIP 2020 - 2021

#### **Formation of Committee**

| S.No | Name of Committee Member | Designation        |
|------|--------------------------|--------------------|
| 01   | Dr Sujit Metre           | Principal          |
| 02   | Dr Swati Bhoyar          | Member - Secret