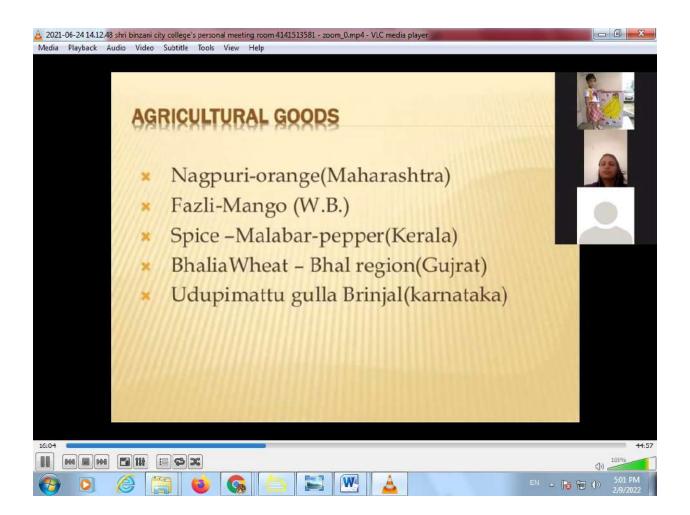

The first technical session started at 1:30pm on 23/06/2021 and Dr. Mangala Hirwade was the resource person of first session. She presented on Fundamentals of IPR. The second session was held on same day in collaboration with Rajiv Gandhi National Institute of Intellectual Property Management, Nagpur. Mrs. Pooja Moullikar from RGNIIPM was the resource person. She spoke on IPR and Patent Process.

The third session was held on 24/06/2021 and the resource person was Dr. Ashok Khobragade, he delivered discourse on Geographical Indicators. The last and fourth session was held on 25/06/2021. It was held by Dr. Manju Dubey, librarian, R.S. Mundle Dharampeth Arts and Commerce College, Nagpur on the topic Research Ethics and Plagiarism